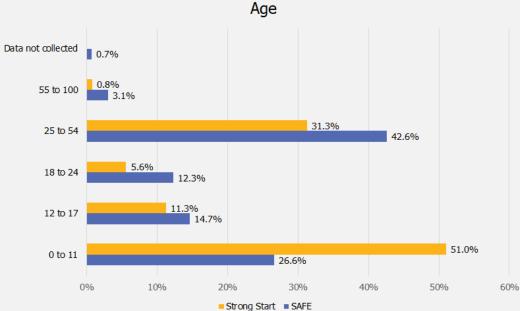

While 50% of parent/caregivers reported a connection with their child/ren, 78% of parents showed an increase in parental confidence and skill. 80% of parent/caregivers reported having the tools to manage stressful situations at the end of services. Ethnicity Race • Hispanic/Latino • Non-Hispanic/Non-Latino • Data Not College

0.3% American Indian or Alaska Native Asian 23.1% 2.2% Black or African American 9.8% Data not collected .9% Multi-racial Native Hawaiian or Other Pacific Islander 0.5% 2.9% Other White 0% 10% 20% 30% 40% 50% 60% 70% 80% Strong Start SAFE

Ethnicity Hispanic/Latino Non-Hispanic/Non-Latino Data Not Collected Strong Start 1.7% 23.1% 38% 38% 57%

Gender