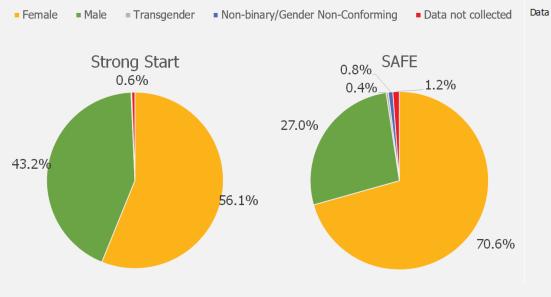

Ethnicity Hispanic/Latino Non-Hispanic/Non-Latino Data Not Collected Strong Start 1.7% 23.1% 38% 38% 57%

Gender