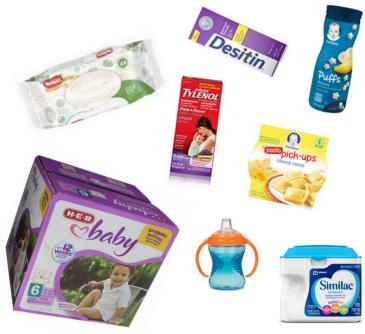

## Baby & Toddler Needs Drive for

SAFE stop abuse for everyone

A merger of Austin Children's Shelter and SafePlace

- Baby Wipes
- Baby Formula (Current highest need is Similac Advance "Blue Can")
- Diaper Rash Cream
- Sippy Cups & Toddler
   Silverware
- Hand Sanitizer & Batteries
- Toddler Shoes

- Diapers Size 4, 5, 6, & Pull-Ups
- Toddler Puff Snacks & "Lil Entrees"
- Baby Food
- Car Seats & Boosters
- High Chairs & Bumbo
- Child & Infant OTC
   Meds & Hygiene Tools
- Gift Cards

Please Deliver New Items,
Sorted by Type To:
SAFE Warehouse 1515 Grove Blvd.